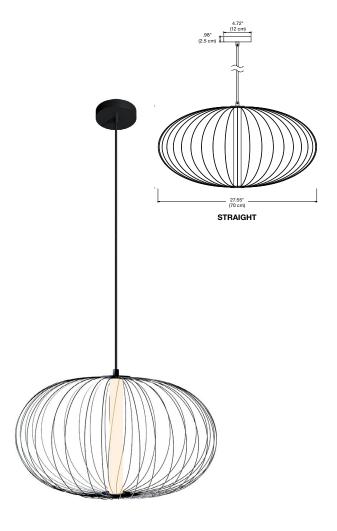

## DESCRIPTION

The Wireframe LED Atom Disc Pendant by Modern Lighting is an elegant design with a playful appeal. The 3000K LEDs provide omni-directional illumination. Dimmable with ELV dimmer (sold separately).

## APPLICATIONS

Restaurants, Retail, Residential, Kitchen Island, Breakfast Nook, Study/Den, General Illumination

BODY FINISH LAMP Integrated 5W 120V LED 5W WATTAGE DIMMER Low Voltage Electronic DIMENSIONS 27.5"W x 14"H Technical Information DELIVERED LUMENS 357 COLOR TEMPERATURE 2700K-2900K CABLE LENGTH 60"