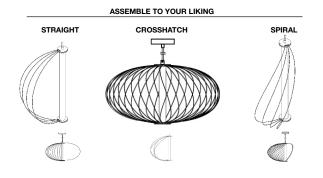

#### STYLE

Make your own style in minutes to fit your preference: Straight, Crosshatched, Spiral